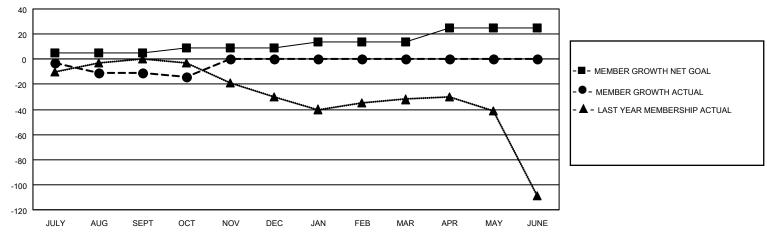

# GOALS AND ACTUAL MEMBERS CUMULATIVE

| DROPPED CLUBS: 0 |    | 16 CLUBS OF 53 ADDED 1 OR MORE<br>NEW MEMBERS | GENDER DISTRIBUTION           |                |     |
|------------------|----|-----------------------------------------------|-------------------------------|----------------|-----|
|                  |    |                                               | MALE                          | 1,342 (74.51%) |     |
|                  |    |                                               | FEMALE                        | 459 (25.49%)   |     |
| DROPPED MEMBERS  |    |                                               |                               | ,              |     |
| DECEASED         | 5  | CLICK HERE FOR CUMULATIVE                     | TOTAL FAMILY UNIT MEMBERS     |                | 335 |
| CLUB CANCELLED 0 |    | MEMBERSHIP DATA                               |                               |                | 470 |
| OTHER            | 61 |                                               | FAMILY MEMBERS PAYING HALF 1/ |                | 173 |
| TOTAL            | 66 |                                               |                               |                |     |

### District 5M 7

| Clubs         |               |             |               | Members               |                        |                         |                                                    |  |
|---------------|---------------|-------------|---------------|-----------------------|------------------------|-------------------------|----------------------------------------------------|--|
|               | RESULTS FOR   | R 2020-2021 |               | RESULTS FOR 2020-2021 |                        |                         |                                                    |  |
| QUARTER       | NEW CLUB GOAL | NEW CLUBS   | DROPPED CLUBS | QUARTER MEMI          | BER GROWTH NET<br>GOAL | MEMBER GROWTH<br>ACTUAL | DROPPED<br>MEMBERS ACTUAL<br>(including transfers) |  |
| JULY/AUG/SEPT | 0             | 1           | 0             | JULY/AUG/SEPT         | 5                      | 48                      | 55                                                 |  |
| OCT/NOV/DEC   | 1             | 0           | 0             | OCT/NOV/DEC           | 4                      | 10                      | 11                                                 |  |
| JAN/FEB/MAR   | 0             | 0           | 0             | JAN/FEB/MAR           | 5                      | 0                       | 0                                                  |  |
| APR/MAY/JUNE  | 1             | 0           | 0             | APR/MAY/JUNE          | 11                     | 0                       | 0                                                  |  |