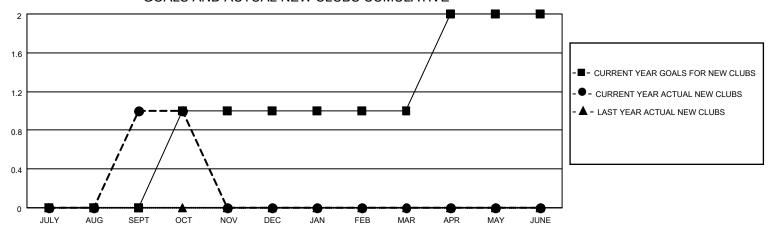

### GOALS AND ACTUAL NEW CLUBS CUMULATIVE

### District 5M 7

| Clubs         |               |             |               | Members               |                        |                         |                                                    |  |
|---------------|---------------|-------------|---------------|-----------------------|------------------------|-------------------------|----------------------------------------------------|--|
|               | RESULTS FOR   | R 2020-2021 |               | RESULTS FOR 2020-2021 |                        |                         |                                                    |  |
| QUARTER       | NEW CLUB GOAL | NEW CLUBS   | DROPPED CLUBS | QUARTER MEMI          | BER GROWTH NET<br>GOAL | MEMBER GROWTH<br>ACTUAL | DROPPED<br>MEMBERS ACTUAL<br>(including transfers) |  |
| JULY/AUG/SEPT | 0             | 1           | 0             | JULY/AUG/SEPT         | 5                      | 48                      | 55                                                 |  |
| OCT/NOV/DEC   | 1             | 0           | 0             | OCT/NOV/DEC           | 4                      | 10                      | 11                                                 |  |
| JAN/FEB/MAR   | 0             | 0           | 0             | JAN/FEB/MAR           | 5                      | 0                       | 0                                                  |  |
| APR/MAY/JUNE  | 1             | 0           | 0             | APR/MAY/JUNE          | 11                     | 0                       | 0                                                  |  |